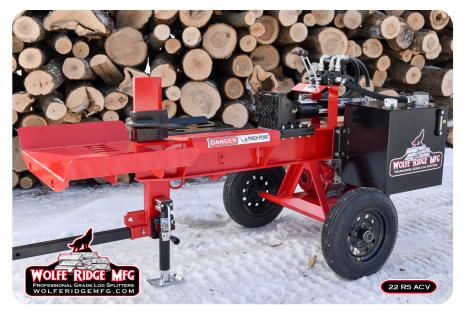

## RS Firewood Log Splitter 17RS - 22RS

- Commercial quality splitter designed for smaller diameter logs and re-splitting processed wood!
- Compact size is perfect for towing around the woods with the ATV!
- Towable on local roads (45 mph maximum).
- Manually adjusted 4 way wedge included.
- Available with either a log lift or (ACV) Auto Cycle Valve.
- Manually adjusted 4 way wedge included.
- Ships truck freight to your driveway with lift gate service available.
- Fully assembled and ready to use when you receive.
- 1 year parts and labor warranty included.
- No other options available on this model. If you would prefer a machine with auto cycle and log lift, please look at our other models.

| 17 RS LL - 17 ton, 24" stroke - 6 sec. cycle time - Log Lift | \$5,795 |
|--------------------------------------------------------------|---------|
| 17 RS ACV - 17 ton, 24" stroke - 6 sec. cycle time - ACV     | \$5,795 |
| 22 RS LL - 22 ton, 24" stroke - 6 sec. cycle time- Log Lift  | \$6,495 |
| 22 RS ACV - 22 ton, 24" stroke - 6 sec. cycle time - ACV     | \$6,495 |